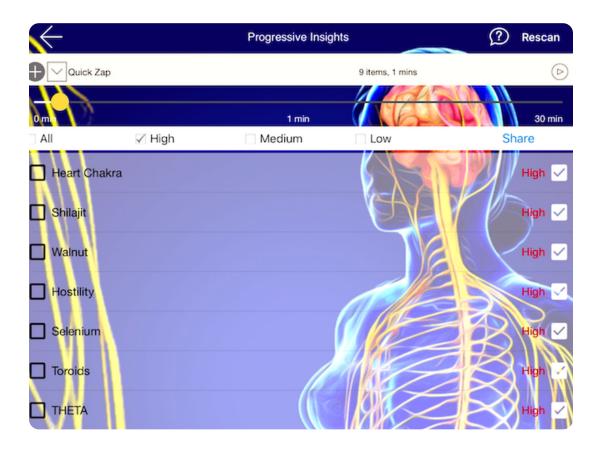

After all items are added to the Main Hold Tray, go to Progressive Insights using the Play button at the bottom right. Balance the frequencies for 15 min.

#### Try the Rescan Function

The rescan function in the Progressive Insights screen, can help you to go to deeper levels of discovery. After balancing for 3 minutes, you can observe the rectification percentage. When it is over 40%, tap the rescan function. The rescan will consider the frequencies you have already balanced and look for new frequencies that are now priorities to the energy field. This allows you to see new priorities as well as some frequencies that continue to rise to the top again and again.