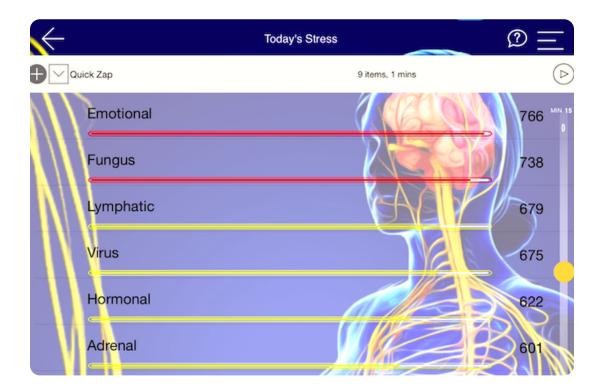

#### Today's Stress

A good way to begin any session is to start with Today's Stress. This allows you to work with some of the most pressing issues in your day! Include the reds and blues from this panel by adding them to the Main Hold tray.

Red items are associated with issues that may be more superficial or short-term. Blue items may be associated with stagnation or with the compression of the energy. Either way, blues and reds are indicative of frequencies that would be most beneficial for you to place in the trays today. All panels and frequencies in the Genius represent energies. They do not represent conditions, diseases or pathology and should not be interpreted as such.